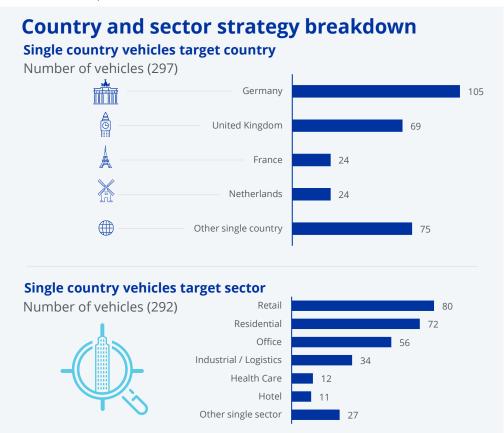

297 funds follow a single country strategy, of which 75% focus on the four main geographies. The Germany focused funds have the largest representation in the Universe amongst single country focused funds, at 35%.