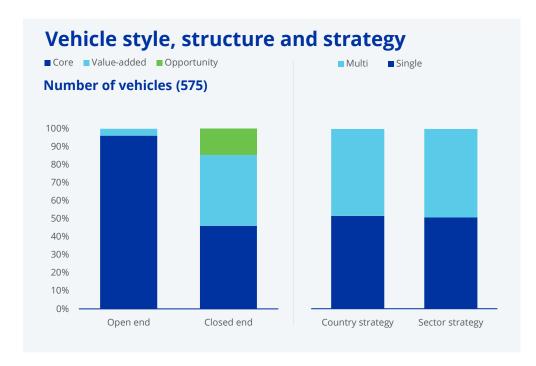

The traditional property sectors industrial/logistics, office, residential and retail account for 87% of the single sector vehicles in the Universe by GAV. Industrial/logistics represents only 12% by number of all single sector vehicles, but 28% by GAV.