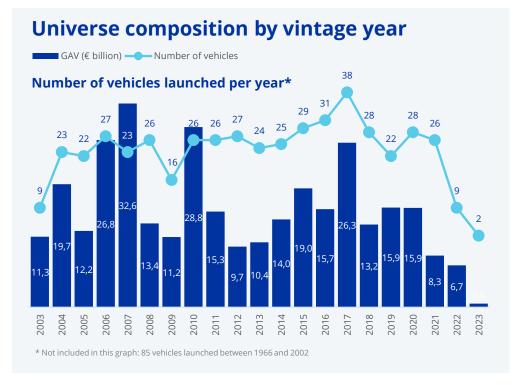

## **INREV Vehicles Universe**

The INREV Vehicles Universe featured 575 vehicles at the end of March 2024 with a total gross asset value (GAV) of €470.1 billion. This quarter's release includes three less vehicles than last quarter's release. Only two vehicle launches were reported in 2023.